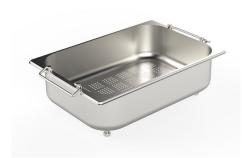

#### **CUVETTE INOX PERFOREE**

A151 F00
\* only in combination with the accessory
A644 A01