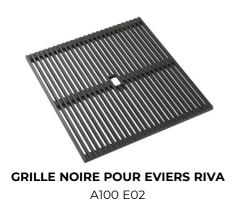

**GRILLE POR.ASSIETTES INOX** 

GRILLE PORTE-ASSIETTES INOX 25x35

A100 A54
\* only in combination with the accessory
A644 F04

PLANCHE DE DECOUPE CRYSTAL 23x41 CM A631 C00

PLANCHE DE DECOUPE DOUBLE HDPE A644 A01