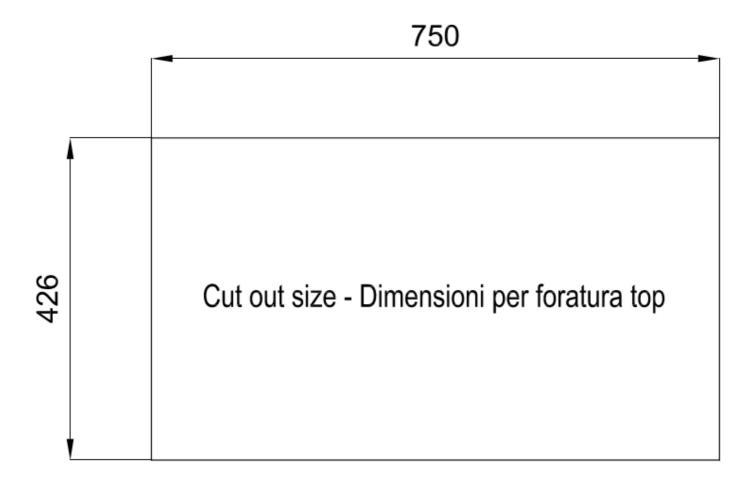

| Built-in hole                        | View technical data sheet                                                                                                                                                                                                                                                                                                                   |  |
|--------------------------------------|---------------------------------------------------------------------------------------------------------------------------------------------------------------------------------------------------------------------------------------------------------------------------------------------------------------------------------------------|--|
| Drainer                              | No                                                                                                                                                                                                                                                                                                                                          |  |
| Width                                | <b>7</b> 9 cm                                                                                                                                                                                                                                                                                                                               |  |
| Bowl dimension                       | 750 x 374 mm                                                                                                                                                                                                                                                                                                                                |  |
| Number of bowls                      | 1 bowl                                                                                                                                                                                                                                                                                                                                      |  |
| Waste fitting                        | 3,5" Copper drain                                                                                                                                                                                                                                                                                                                           |  |
| EQUIPMENT                            |                                                                                                                                                                                                                                                                                                                                             |  |
| 2 x Black grid Milanello 8100<br>602 |                                                                                                                                                                                                                                                                                                                                             |  |
| FEATURES                             |                                                                                                                                                                                                                                                                                                                                             |  |
| Copper                               | The Copper finish is obtained by treating steel with a physical process called PVD (Phisical Vacuum Deposition) which deposits particles of noble metals on the surface. The result is a unique and refined aesthetic effect, and an improvement of the mechanical properties of the steel which is more resistant to impact and scratches. |  |
| Diamond-shape bottom                 | The draining of water is an important feature in a sink, and it's always taken good care of in Foster products. In the bent-welded sinks, which would have a flat bottom, the proper draining is guaranteed by the elegant beveling, which helps the water flow.                                                                            |  |