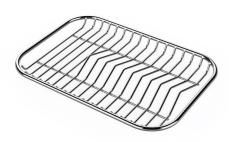

**GRILLE POR.ASSIETTES INOX** 

GRILLE PORTE-ASSIETTES INOX 25x35

A100 A54
\* only in combination with the accessory
A644 F04

PLANCHE DE DECOUPE CRYSTAL 23x41 CM A631 C00

PLANCHE DE DECOUPE DOUBLE HDPE A644 A01