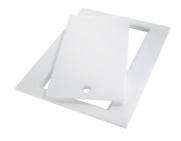

**GRILLE POR.ASSIETTES INOX** 

GRILLE PORTE-ASSIETTES INOX 25x35

A100 A54
\* only in combination with the accessory
A644 F04

PLANCHE DE DECOUPE CRYSTAL 23x41 CM A631 C00

PLANCHE DE DECOUPE DOUBLE HDPE A644 A01

# Foster ==

PLANCHE DE DECOUPE DOUBLE IROKO

A644 F04

PLANCHE DE DECOUPE HDPE 27x42 CM

A657 F01