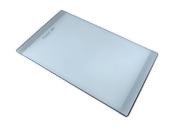

**GRILLE POR.ASSIETTES INOX** 

GRILLE PORTE-ASSIETTES INOX 25x35

A100 A54
\* only in combination with the accessory
A644 F04

PLANCHE DE DECOUPE CRYSTAL 23x41 CM A631 C00

PLANCHE DE DECOUPE DOUBLE HDPE A644 A01