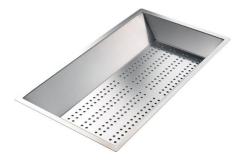

#### **OPTIONAL ACCESSORIES**

CUVETTE PERFOREE INOX
A154 F00
\* only in combination with the accessory
A644 F04

CUVETTE PERFOREE POUR EVIERS RIVA A156 F00

mm214x379
Al00 C03
\* only in combination with the accessory
A644 A01