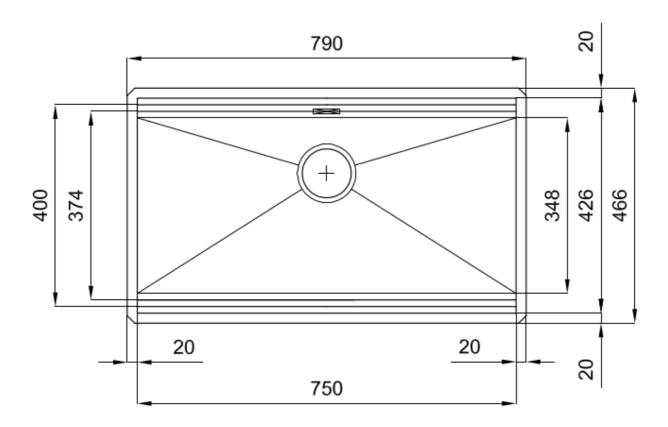

#### **DETAILS**

| Coloring               | Copper                                                          |
|------------------------|-----------------------------------------------------------------|
| Edge/Installation Type | Undermount                                                      |
| Finish                 | PVD                                                             |
| Material               | AISI 304 stainless steel                                        |
| Texture                | Brushed in line                                                 |
| Base                   | 90 cm                                                           |
| Dimensions             | 790x466 mm                                                      |
| Standard fittings      | Fixing hooks, gasket, drain, overflow and siphon, boxed packing |
| Mixer holes            | No standard holes                                               |

| Built-in hole                        | View technical data sheet                                                                                                                                                                                                                                                                                                                   |  |
|--------------------------------------|---------------------------------------------------------------------------------------------------------------------------------------------------------------------------------------------------------------------------------------------------------------------------------------------------------------------------------------------|--|
| Drainer                              | No                                                                                                                                                                                                                                                                                                                                          |  |
| Width                                | <b>7</b> 9 cm                                                                                                                                                                                                                                                                                                                               |  |
| Bowl dimension                       | 750 x 374 mm                                                                                                                                                                                                                                                                                                                                |  |
| Number of bowls                      | 1 bowl                                                                                                                                                                                                                                                                                                                                      |  |
| Waste fitting                        | 3,5" Copper drain                                                                                                                                                                                                                                                                                                                           |  |
| EQUIPMENT                            |                                                                                                                                                                                                                                                                                                                                             |  |
| 2 x Black grid Milanello 8100<br>602 |                                                                                                                                                                                                                                                                                                                                             |  |
| FEATURES                             |                                                                                                                                                                                                                                                                                                                                             |  |
| Copper                               | The Copper finish is obtained by treating steel with a physical process called PVD (Phisical Vacuum Deposition) which deposits particles of noble metals on the surface. The result is a unique and refined aesthetic effect, and an improvement of the mechanical properties of the steel which is more resistant to impact and scratches. |  |
| Diamond-shape bottom                 | The draining of water is an important feature in a sink, and it's always taken good care of in Foster products. In the bent-welded sinks, which would have a flat bottom, the proper draining is guaranteed by the elegant beveling, which helps the water flow.                                                                            |  |